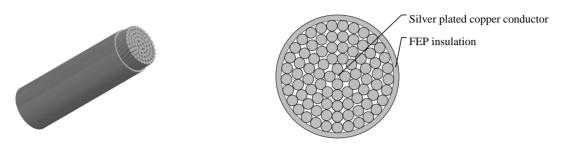

# CABLE CONSTRUCTION

Conductor: Stranded Silver Plated Copper (These wires also have tin-plated copper conductors for economy) Insulation: Extruded FEP Insulation Wall Thickness: 0.015"